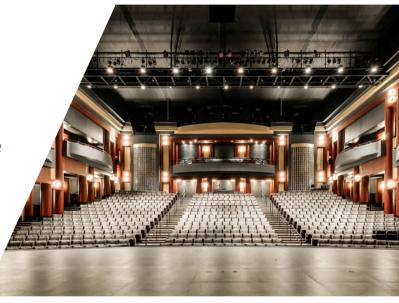

## THEATER

**Theater:** Irving Arts Center

Address: 3333 N. MacArthur Blvd., Irving, TX 75062

Website: LINK Stage Size: 40' x 30'

Auditorium Size: 710 seats

**Nearby restaurants:** A variety of options within 1 mile drive

**Parking:** Onsite free of charge

The Irving Arts Center is a state-of-the-art facility, located in a suburban area within a 20-minute drive north-west of downtown Dallas. Many of our participants find this a very convenient location, as the theater and studios are under one roof. Studios located within Irving Arts Center.